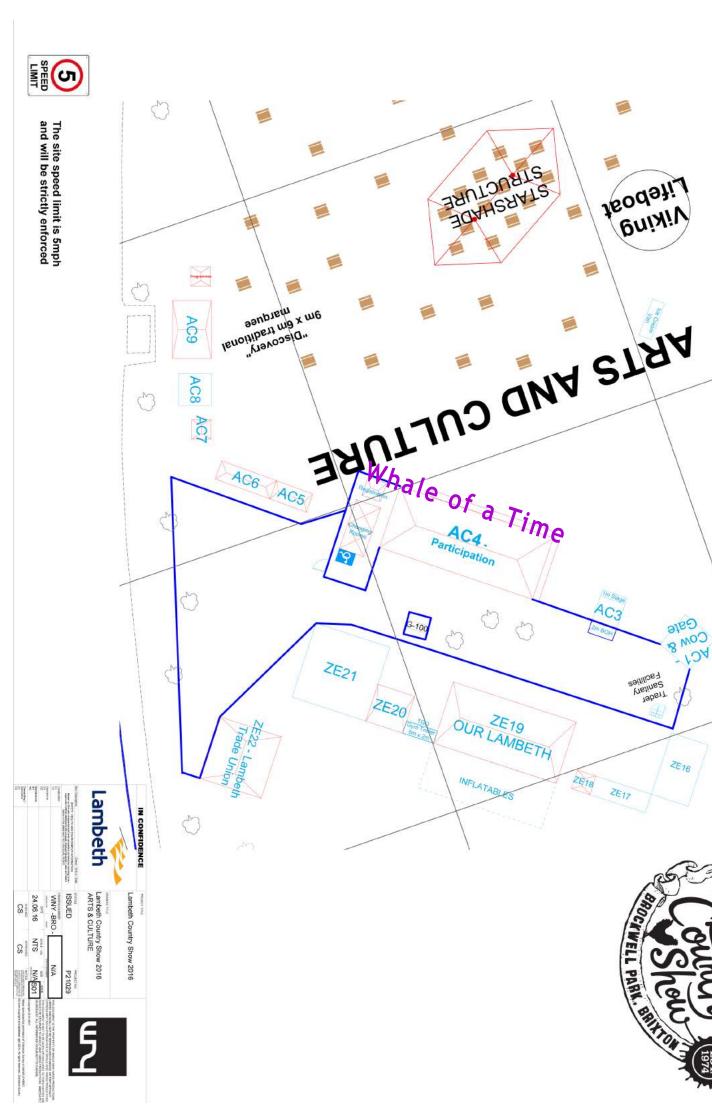

ARTS & CULTURE AREA - Lambeth Country Show 2016

## **LAMBETH COUNTRY SHOW 2016 - OVERLAY PLAN**





| Gate Number | Road Name/Descriptor          | Nearest Postcod |
|-------------|-------------------------------|-----------------|
| 1           | Brockwell Park Gardens        | SE24 9BL        |
|             | <b>Brockwell Park Gardens</b> |                 |
| 2           | Vehicle Entry                 | SE24 9BJ        |
| 3           | Norwood Lodge                 | SE24 9BJ        |
| 4           | Rosendale Road                | SE24 9AF        |
| 5           | Herne Hill                    | SE24 9AA        |
| 6           | Dulcwich Road/Lido            | SE24 OPA        |
| 7           | Brixton Water Lane            | SW2 1PH         |
| 8           | Arlingford Road