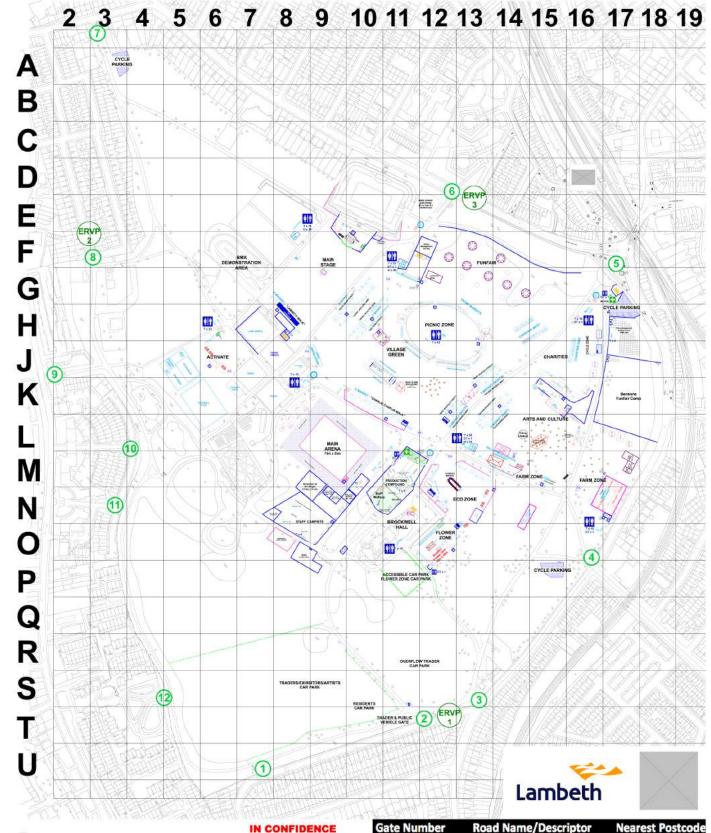

## **LAMBETH COUNTRY SHOW 2016 - OVERLAY PLAN**

| Gate Number | Road Name/Descriptor          | Nearest Postcod |
|-------------|-------------------------------|-----------------|
| 1           | Brockwell Park Gardens        | SE24 9BL        |
|             | <b>Brockwell Park Gardens</b> |                 |
| 2           | Vehicle Entry                 | SE24 9BJ        |
| 3           | Norwood Lodge                 | SE24 9BJ        |
| 4           | Rosendale Road                | SE24 9AF        |
| 5           | Herne Hill                    | SE24 9AA        |
| 6           | Dulcwich Road/Lido            | SE24 OPA        |
| 7           | Brixton Water Lane            | SW2 1PH         |
| 8           | Arlingford Road               | SW2 2ST         |
| 9           | Tulse Hill                    | SW2 2DD         |
| 10          | Brockwell gate                | SW2 2YH         |
| 11          | Cressingham Entrance          | SW2 2NN         |
| 12          | Cressingham Main Gate         | SW2 2NL         |